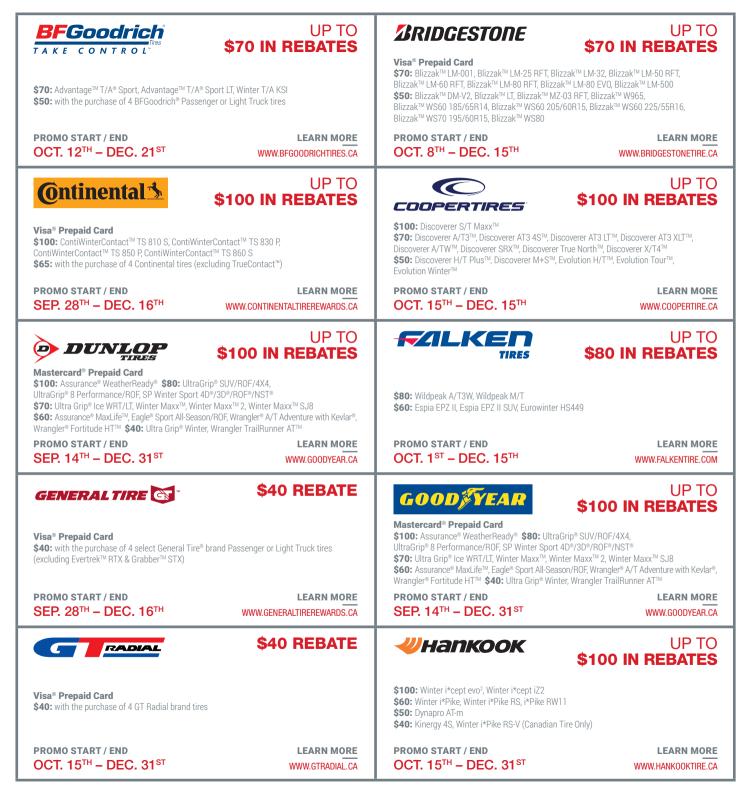

| HERCULES TIRES.                                                                                                                                                                                                                                                                                                                                                                                       | \$50 REBATE                                                            | KUMHO TIRE